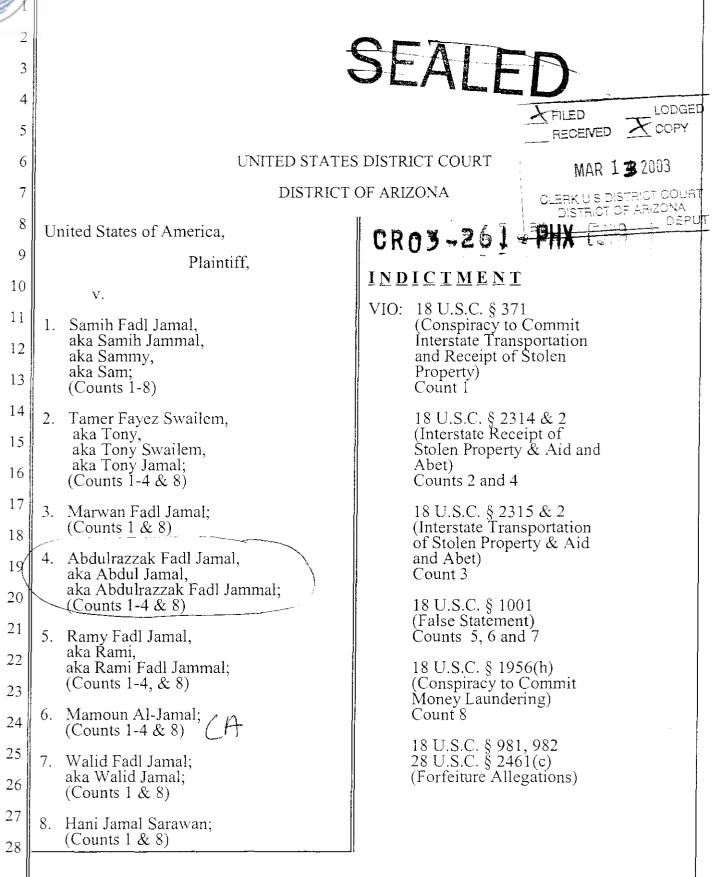

| 1                   | 9. Saad Toma Yohanan;<br>(Counts 1 & 8)                                                                               |
|---------------------|-----------------------------------------------------------------------------------------------------------------------|
| 2                   | (Counts 1 & 8) (H<br>10. Abdul Khader Khaled Hamze;                                                                   |
| 3                   | aka Abdul Khader Hamze;<br>(Counts 1 & 8)                                                                             |
| 4<br>5              | 11. Ahmad My Alhulaisi;<br>(Counts 1 & 8)                                                                             |
| 6 <sub>(</sub><br>7 | 12. Kahled Ahmad Noaman;<br>(Counts 1 & 8)                                                                            |
| 8                   | 13. Ahmed Mohamed Ashry;<br>(Counts 1-4, 8)                                                                           |
| 9<br>10             | 14. Mustapha Mohamad Khodr;<br>(Counts 1-4& 8)                                                                        |
| 11                  | 15. Fadel Hindi;<br>(Counts 1 & 8)                                                                                    |
| 12<br>13            | <ul> <li>16. Abdelsalam Mohamad Abdelsalam;</li> <li>aka Abdelsalm Abdelsalam;</li> <li>(Counts 1 &amp; 8)</li> </ul> |
| 14<br>15            | 17. Mohamed Anis Hemdani;<br>(Counts 1 & 8)                                                                           |
| 15                  | 18. Mounir Midani Daly;<br>(Counts 1 & 8)                                                                             |
| 17<br>18            | 19. Rami Mahmoud Awwad;<br>(Counts 1& 8)                                                                              |
| 19                  | 20. Sharif Kader Hamdan;<br>(Counts 1 & 8)                                                                            |
| 20                  | 21. Kamel Hamid Al-Fadheli;<br>(Counts 1 & 8)                                                                         |
| 21<br>22            | 22. Nidal Mohammad Al-Shendi;                                                                                         |
| 23                  | (Counts 1 & 8)<br>23. Martha Ann Colwell;                                                                             |
| 24                  | (Counts 1 & 8)                                                                                                        |
| 25                  | 24. Sharon Faye King;<br>(Counts 1 & 8)                                                                               |
| 26                  |                                                                                                                       |
| 27                  | ·<br>                                                                                                                 |
| 28                  |                                                                                                                       |
|                     |                                                                                                                       |

| 1<br>2 | 25. Slimane Hamzaoui;<br>aka Sliman;<br>(Counts 1 & 8)                                             |
|--------|----------------------------------------------------------------------------------------------------|
| 3<br>4 | 26. Ibrahim Hassan Elrawy;<br>aka Effrain;<br>(Counts 1 & 8)                                       |
| 5<br>6 | 27. Alaa Ghassoub Obeid<br>(Counts 1 & 8)                                                          |
| 7      | Defendants.                                                                                        |
| 8      | THE GRAND JURY CHARGES:                                                                            |
| 9      | COUNT 1                                                                                            |
| 10     | From on or about December 17, 1997, until the present, the exact dates are unknown, in the         |
| 11     | District of Arizona, and other places, known and unknown to the Grand Jury, SAMIH FADL             |
| 12     | JAMAL, TAMER FAYEZ SWAILEM, MARWAN FADL JAMAL, ABDULRAZZAK FADL                                    |
| 13     | JAMAL, RAMY FADL JAMAL, MAMOUN AL-JAMAL, WALID FADL JAMAL, HANI                                    |
| 14     | JAMAL SARAWAN, SAAD TOMA YOHANAN, ABDUL KHADER KHALED HAMZE,                                       |
| 15     | AHMAD MY ALHULAISI, KAHLED AHMAD NOAMAN, AHMED MOHAMED ASHRY,                                      |
| 16     | MUSTAPHA MOHAMAD KHODR, FADEL HINDI, ABDELSALAM MOHAMAD                                            |
| 17     | ABDELSALAM, MOHAMED ANIS HEMDANI, MOUNIR MIDANI DALY, RAMI                                         |
| 18     | MAHMOUD AWWAD, SHARIF KADER HAMDAN, KAMEL HAMID AL-FADHELI,                                        |
| 19     | NIDAL MOHAMMAD AL-SHENDI, MARTHA ANN COLWELL, SHARON FAYE KING,                                    |
| 20     | SLIMANE HAMZAOUI, IBRAHIM HASSAN ELRAWY, ALAA GHASSOUB OBEID                                       |
| 21     | defendants herein, conspired and agreed with other persons known and unknown to the Grand          |
| 22     | Jury, to commit offenses against the United States, that is, the receipt and transportation in     |
| 23     | interstate commerce of goods, that is, cases of infant formula, valued at more that \$5,000, which |
| 24     | goods were then known to them to be stolen, including within the meaning of 18 U.S.C. § 21, in     |
|        | violation of Title 18, United States Code Sections 2314 and 2315.                                  |
| 26     |                                                                                                    |
| 27     |                                                                                                    |
| 28     |                                                                                                    |
|        | 3                                                                                                  |