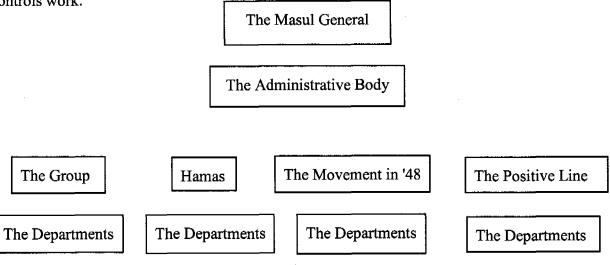

1 - 20 - 1

ASH442

(1)يسم الله الرحمن الرحيم الحمد لله رب العالمين و العلاة و السلام علم، رسوله الأمين ،ربشا يسر لشا ما تحن يعدده من الخير المانف عنا فبثه و ثبت لنا فيره و اجعل العمل خالما لوجهاد الكريم و جهسادا في سبيلك من احل تحرير خير البقاع المباركة • ملترح ورقة عمل حول : سنادة ترتيب هيكلية العه سل في الداخل } -al } معتويات الورقة : هقدمة و تشخيص الواقع -۲) خطوط الهيكل المقترح و جهاته المعنية ، ١٠ خط تنظيم الحمامة ،و الجهة المعنية في ( الأخوان المعلمون) . ٢٠ خط المقاومة ، و الحهة المعنية هي ( حركة المقاومة الأسلامية ). »، الخط المؤارر ،و الجهة المعنية هي ( الحركة الأسلامية في 1968) • ع، الخط الإيحابي ،و الحهة المعنية هي ( الحهار المغنى ) ۲) الادوار المناطة بكل جهة ٢ ۱۰۱ الأقوان المسلمون و تقوم بالأدوار التالية و الد التربية و التعليم ( الواقع ، الأهداف ، الوساكل ) ب العمل الاجتماعي و الخيري ( الواقع ، الأهداف ، الوساقل ) جـ العط الاقتصادي ( الراقع ، الاهداف ، الوسائل ) د... الدعوة و الارشاد و التنظيم ( الواقع ، الأهداف ، الوساقل): هـ الشئون المالية ( الرائع ، الإهداف ، الوسائل ) ٢٠ حركة المقاومة الاسلامية ( حماس) : و تقوم بالادوار التالية : الد الشلون القانونية و السجون ( الواقع الاهداف الوساقل) بد الشئون السيامية ( الراقع ، الاهداف ، الوسائل } جه السشقون الاعلامية ( الواقع ، الاهداف ، الوسائل ) ند اللجان الثعبية و الجماهيرية و النقابات ( الواقع ، الأهداف الرسائل ) هـ الشلون المالمة ۲۰ الحركة الاسلامية في ارض الـ ١٩٤٨ : ا- التربية و التنظيم ، بد السياسة ، جـ الافلام د... العمل الخيري ،هـ. المساجد و الاوقاف ،و ... الشوافق ه ز\_ النقابات ،ج- التعليم • ۲ جهاز العمل الايجابي

11

н

1-20-18

3

ه امور العمل بالداخل له اربعة خطوط رئيسة و يتبع كل خط الى جهة مح**ددة ،و لكل جهة من** الجهات يتبع لها اقسام و كل قسم يقوم بدور محدد تتكامل فية الجهود و الادوار **بثلل يغمن** عدم التداخل و التقاطع بل التكامل و التناغم و ديمومة العمل ، ج و هذه الخطوط هي :-

- (1) خط تنظيم الجماعة ( الأقوان )
  - (٢) خط المقاومة ( حماس)

(\*)

- (٣) الخط المؤازر (الحركة الاسلامية بالداخل ٨٤) -
  - (٤) الغط الايجابي ( الجهاز المغتع) -

شانيا: تفعيل خطوط الهيكل المقترح وحهاته المعنية :

Almighty God willing. A detailed work program for each one of these departments is to be made based on these general lines.

(3)

\* Issues of work inside have four main lines. Each line follows a certain party. Each one of the parties has departments which are affiliated with it and every department performs a specific role in which efforts and roles are grouped in a manner which guarantees no overlapping or intersection, but cohesion, harmony and continuity of work.

\* These lines are:

1) The Group Movement line (Brotherhood).

2) Resistance line (Hamas).

3) Parallel line (The Islamic Movement inside the '48).

4) Positive work (Specialized Apparatus).

Two: Details of the Suggested Framework and its Concerned Parties: