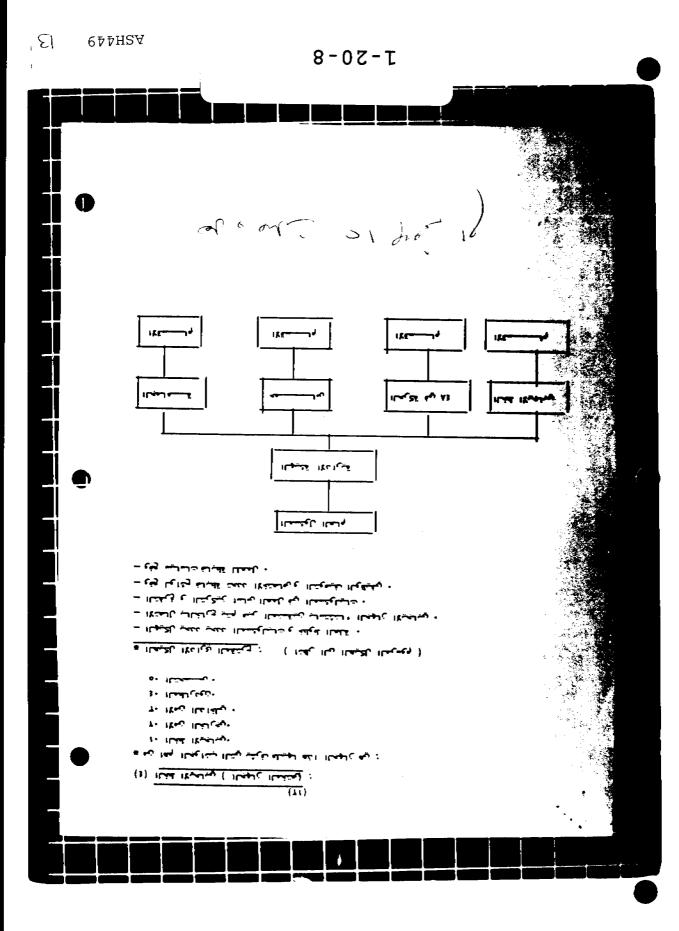

1 - 20 - 1

ASH442

(1)يسم الله الرحمن الرحيم الحمد لله رب العالمين و العلاة و السلام علم، رسوله الأمين ،ربشا يسر لشا ما تحن يعدده من الخير المانف عنا فبثه و ثبت لنا فيره و اجعل العمل خالما لوجهاد الكريم و جهسادا في سبيلك من احل تحرير خير البقاع المباركة • ملترح ورقة عمل حول : سنادة ترتيب هيكلية العه سل في الداخل } -al } معتويات الورقة : هقدمة و تشخيص الواقع -۲) خطوط الهيكل المقترح و جهاته المعنية ، ١٠ خط تنظيم الحمامة ،و الجهة المعنية في ( الأخوان المعلمون) . ٢٠ خط المقاومة ، و الحهة المعنية هي ( حركة المقاومة الأسلامية ). »، الخط المؤارر ،و الجهة المعنية هي ( الحركة الأسلامية في 1968) • ع، الخط الإيحابي ،و الحهة المعنية هي ( الحهار المغنى ) ۲) الادوار المناطة بكل جهة ٢ ۱۰۱ الأقوان المسلمون و تقوم بالأدوار التالية و الد التربية و التعليم ( الواقع ، الأهداف ، الوساكل ) ب العمل الاجتماعي و الخيري ( الواقع ، الأهداف ، الوساقل ) جـ العط الاقتصادي ( الراقع ، الاهداف ، الوسائل ) د... الدعوة و الارشاد و التنظيم ( الواقع ، الأهداف ، الوساقل): هـ الشئون المالية ( الرائع ، الإهداف ، الوسائل ) ٢٠ حركة المقاومة الاسلامية ( حماس) : و تقوم بالادوار التالية : الد الشلون القانونية و السجون ( الواقع الاهداف الوساقل) بد الشئون السيامية ( الراقع ، الاهداف ، الوسائل } جه السشقون الاعلامية ( الواقع ، الاهداف ، الوسائل ) ند اللجان الثعبية و الجماهيرية و النقابات ( الواقع ، الأهداف الرسائل ) هـ الشلون المالمة ۲۰ الحركة الاسلامية في ارض الـ ١٩٤٨ : ا- التربية و التنظيم ، بد السياسة ، جـ الافلام د... العمل الخيري ،هـ. المساجد و الاوقاف ،و ... الشوافق ه ز\_ النقابات ،ج- التعليم • ۲ جهاز العمل الايجابي

11

н

1-20-18

3

ه امور العمل بالداخل له اربعة خطوط رئيسة و يتبع كل خط الى جهة مح**ددة ،و لكل جهة من** الجهات يتبع لها اقسام و كل قسم يقوم بدور محدد تتكامل فية الجهود و الادوار **بثلل يغمن** عدم التداخل و التقاطع بل التكامل و التناغم و ديمومة العمل ، ج و هذه الخطوط هي :-

- (1) خط تنظيم الجماعة ( الأقوان )
  - (٢) خط المقاومة ( حماس)

(\*)

- (٣) الخط المؤازر (الحركة الاسلامية بالداخل ٨٤) -
  - (٤) الغط الايجابي ( الجهاز المغتع) -

شانيا: تفعيل خطوط الهيكل المقترح وحهاته المعنية :

Almighty God willing. A detailed work program for each one of these departments is to be made based on these general lines.

(3)

\* Issues of work inside have four main lines. Each line follows a certain party. Each one of the parties has departments which are affiliated with it and every department performs a specific role in which efforts and roles are grouped in a manner which guarantees no overlapping or intersection, but cohesion, harmony and continuity of work.

\* These lines are:

1) The Group Movement line (Brotherhood).

2) Resistance line (Hamas).

3) Parallel line (The Islamic Movement inside the '48).

4) Positive work (Specialized Apparatus).

Two: Details of the Suggested Framework and its Concerned Parties: